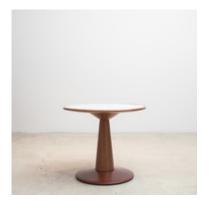

## **Mac Side Table**

by Sergio Rodrigues, 1988

Reference: #00000925

- Base structure available in cherry wood or imbuia wood
- Table top offered in glass or wood
- Made to order

The Mac family was created by Sergio Rodrigues in 1988. Mac Side Table has a simple yet elegant design. The solid wood base provides a strong structural message, while the thin top gently floats creating effortless functionality.

## **Dimensions**

Ø 24" x H 22" - Colored Glass Top

Ø 24" x H 20" - Colored Glass Top

Ø 24" x H 20" - Glass Top

Ø 24" x H 22" - Glass Top

Ø 24" x H 20" - Wood Top

more sizes available