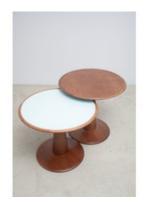

## **Mac Side Table**

by Sergio Rodrigues, 1988

Reference: #00000925

- Base structure available in cherry wood or imbuia wood
- Table top offered in glass or wood
- Made to order

The Mac family was created by Sergio Rodrigues in 1988. Mac Side Table has a simple yet elegant design. The solid wood base provides a strong structural message, while the thin top gently floats creating effortless functionality.

## **Dimensions**

Ø 24" x H 22" - Colored Glass Top

Ø 24" x H 20" - Colored Glass Top

Ø 24" x H 20" - Glass Top

Ø 24" x H 22" - Glass Top

Ø 24" x H 20" - Wood Top

more sizes available