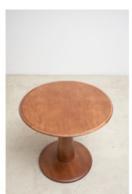

## **Mac Side Table**

by Sergio Rodrigues, 1988

Reference: #00000925

- Base structure available in cherry wood or imbuia wood
- Table top offered in glass or wood
- Made to order

The Mac family was created by Sergio Rodrigues in 1988. Mac Side Table has a simple yet elegant design. The solid wood base provides a strong structural message, while the thin top gently floats creating effortless functionality.

## **Dimensions**

Ø 24" x H 22" - Colored Glass Top

Ø 24" x H 20" - Colored Glass Top

Ø 24" x H 20" - Glass Top

Ø 24" x H 22" - Glass Top

Ø 24" x H 20" - Wood Top

more sizes available