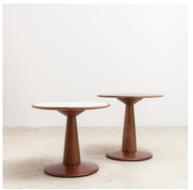

## **Mac Side Table**

by Sergio Rodrigues, 1988

Reference: #00000925

- Base structure available in cherry wood or imbuia wood
- Table top offered in glass or wood
- Made to order

The Mac family was created by Sergio Rodrigues in 1988. Mac Side Table has a simple yet elegant design. The solid wood base provides a strong structural message, while the thin top gently floats creating effortless functionality.

## **Dimensions**

Ø 24" x H 22" - Colored Glass Top

Ø 24" x H 20" - Colored Glass Top

Ø 24" x H 20" - Glass Top

Ø 24" x H 22" - Glass Top

Ø 24" x H 20" - Wood Top

more sizes available