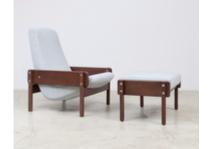

## **Vronka Lounge Armchair**

by Sergio Rodrigues, 1962

Reference: #00000908

Designed in 1962, the seemingly simple design of the "Vronka" perfectly embraces the body in a brilliant, scoop shaped seat supported by a simple solid wood cross•frame.