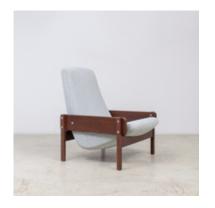

## **Vronka Lounge Armchair**

by Sergio Rodrigues, 1962

Reference: #00000908

Designed in 1962, the seemingly simple design of the "Vronka" perfectly embraces the body in a brilliant, scoop shaped seat supported by a simple solid wood cross•frame.

## **Dimensions**

W 29" x D 36" x H 37", SH 16", AH 18" - COM-COL

W 29" x D 36" x H 37", SH 16", AH 18" - Fabric 1

W 29" x D 36" x H 37", SH 16", AH 18" - Fabric 2

W 29" x D 36" x H 37", SH 16", AH 18" - Fabric 3