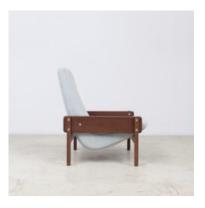

## **Vronka Lounge Armchair**

by Sergio Rodrigues, 1962

Reference: #00000908

Designed in 1962, the seemingly simple design of the "Vronka" perfectly embraces the body in a brilliant, scoop shaped seat supported by a simple solid wood cross•frame.

## **Dimensions**

W 29" x D 36" x H 37", SH 16", AH 18" - COM-COL

W 29" x D 36" x H 37", SH 16", AH 18" - Fabric 1

W 29" x D 36" x H 37", SH 16", AH 18" - Fabric 2

W 29" x D 36" x H 37", SH 16", AH 18" - Fabric 3