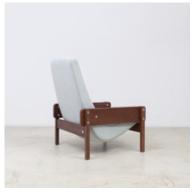

## **Vronka Lounge Armchair**

by Sergio Rodrigues, 1962

Reference: #00000908

Designed in 1962, the seemingly simple design of the "Vronka" perfectly embraces the body in a brilliant, scoop shaped seat supported by a simple solid wood cross•frame.

## **Dimensions**

W 29" x D 36" x H 37", SH 16", AH 18" - COM-COL

W 29" x D 36" x H 37", SH 16", AH 18" - Fabric 1

W 29" x D 36" x H 37", SH 16", AH 18" - Fabric 2

W 29" x D 36" x H 37", SH 16", AH 18" - Fabric 3