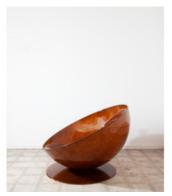

## **Esfera Lounge Armchair**

by Ricardo Fasanello, 1970

Reference: #00000044

Esfera swivel chair exhibits a spherical fiberglass structure with an upholstered seat and back. In the 1970s, Fasanello worked with innovative materials for the time like polyester resin and fiberglass, mixing them with leather, steel and iron. Esfera captures the mood of the space•age in both material and form. Fasanello's large•scale, sculptural pieces draw on the influence of pop culture and are marked by a formal, constructive reasoning.

- Structure base made of fiberglass in four different finishes
- Upholstery offered in a variety of leathers, COM/COL
- Made to order

## **Dimensions**

Ø 44" x H 36", SH 20" - COM-COL