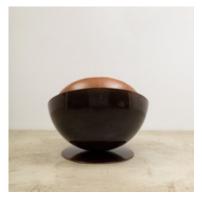

## **Esfera Lounge Armchair**

by Ricardo Fasanello, 1970

Reference: #00000044

Esfera swivel chair exhibits a spherical fiberglass structure with an upholstered seat and back. In the 1970s, Fasanello worked with innovative materials for the time like polyester resin and fiberglass, mixing them with leather, steel and iron. Esfera captures the mood of the space•age in both material and form. Fasanello's large•scale, sculptural pieces draw on the influence of pop culture and are marked by a formal, constructive reasoning.

## **Dimensions**

Ø 44" x H 36", SH 20" - COM-COL