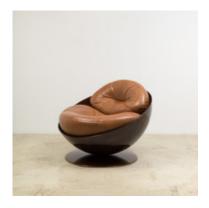

## **Esfera Lounge Armchair**

by Ricardo Fasanello, 1970

Reference: #00000044

Esfera swivel chair exhibits a spherical fiberglass structure with an upholstered seat and back. In the 1970s, Fasanello worked with innovative materials for the time like polyester resin and fiberglass, mixing them with leather, steel and iron. Esfera captures the mood of the space•age in both material and form. Fasanello's large•scale, sculptural pieces draw on the influence of pop culture and are marked by a formal, constructive reasoning.

- Structure base made of fiberglass in four different finishes
- Upholstery offered in a variety of leathers, COM/COL
- Made to order