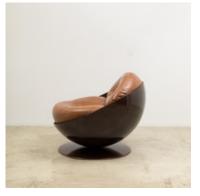

## **Esfera Lounge Armchair**

by Ricardo Fasanello, 1970

Reference: #00000044

Esfera swivel chair exhibits a spherical fiberglass structure with an upholstered seat and back. In the 1970s, Fasanello worked with innovative materials for the time like polyester resin and fiberglass, mixing them with leather, steel and iron. Esfera captures the mood of the space•age in both material and form. Fasanello's large•scale, sculptural pieces draw on the influence of pop culture and are marked by a formal, constructive reasoning.

- Structure base made of fiberglass in four different finishes
- Upholstery offered in a variety of leathers, COM/COL
- Made to order