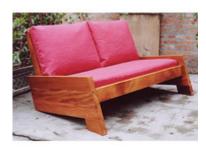

## **Asturias Sofa**

by Carlos Motta, 2001

Reference: #00000382

The Asturias sofa is a clean statement to any space. Carlos Motta designed this line of furniture using reclaimed and post•demolition wood.

- Base structure made of itauba preta wood
- Upholstery offered in a variety of fabrics and COM
- Suitable for both indoors and outdoors
- Made to order

## **Dimensions**

W 56" x D 43" x H 30", SH 15" - Itauba Wood/ COM - 2 Seater

W 56" x D 43" x H 30", SH 15" - Peroba Rosa Wood/ COM - 2 Seater

W 81" x D 43" x H 30", SH 15" - Itauba Wood/ COM - 3 Seater

W 81" x D 43" x H 30", SH 15" - Peroba Rosa Wood/ COM - 3 Seater