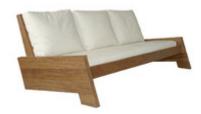

## **Asturias Sofa**

by Carlos Motta, 2001

Reference: #00000382

The Asturias sofa is a clean statement to any space. Carlos Motta designed this line of furniture using reclaimed and post•demolition wood.

- Base structure made of itauba preta wood
- Upholstery offered in a variety of fabrics and COM
- Suitable for both indoors and outdoors
- Made to order

## **Dimensions**

W 56" x D 43" x H 30", SH 15" - Itauba Wood/ COM - 2 Seater

W 56" x D 43" x H 30", SH 15" - Peroba Rosa Wood/ COM - 2 Seater

W 81" x D 43" x H 30", SH 15" - Itauba Wood/ COM - 3 Seater

W 81" x D 43" x H 30", SH 15" - Peroba Rosa Wood/ COM - 3 Seater