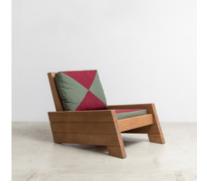

## **Asturias Lounge Chair**

by Carlos Motta, 2001

## **Reference**: #00000378

The Asturias armchair is refined, durable, and versatile in design; suitable for both indoor and outdoor spaces. This line of furniture uses reclaimed and post•demolition wood.

- Base structure made of itauba preta wood
- Upholstery available in a variety of fabrics and COM
- Made to order
- Optional matching ottoman

## Dimensions

W 30" x D 43" x H 30", SH 15", AH 17" - Itauba Wood/ COM-COL

W 30" x D 43" x H 30", SH 15", AH 17" - Peroba Rosa Wood/ COM-COL