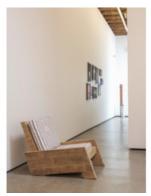

## **Asturias Lounge Chair**

by Carlos Motta, 2001

## **Reference**: #00000378

The Asturias armchair is refined, durable, and versatile in design; suitable for both indoor and outdoor spaces. This line of furniture uses reclaimed and post•demolition wood.

- Base structure made of itauba preta wood
- Upholstery available in a variety of fabrics and COM
- Made to order
- Optional matching ottoman

## Dimensions

W 30" x D 43" x H 30", SH 15", AH 17" - Itauba Wood/ COM-COL

W 30" x D 43" x H 30", SH 15", AH 17" - Peroba Rosa Wood/ COM-COL