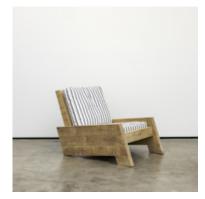

## **Asturias Lounge Chair**

by Carlos Motta, 2001

## **Reference**: #00000378

The Asturias armchair is refined, durable, and versatile in design; suitable for both indoor and outdoor spaces. This line of furniture uses reclaimed and post•demolition wood.

- Base structure made of itauba preta wood
- Upholstery available in a variety of fabrics and COM
- Made to order
- Optional matching ottoman

## Dimensions

W 30" x D 43" x H 30", SH 15", AH 17" - Itauba Wood/ COM-COL

W 30" x D 43" x H 30", SH 15", AH 17" - Peroba Rosa Wood/ COM-COL