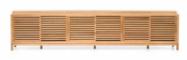

## **Reference**: #00000370

The Vila Rica sideboard's unique functionality is formed through its sliding doors and wooden slats, that when opened, are able to interlace perfectly into one.

- Option of flat or storage top
- Part of the Etel collection
- Made to order