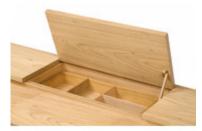

## **Reference**: #00000370

The Vila Rica sideboard's unique functionality is formed through its sliding doors and wooden slats, that when opened, are able to interlace perfectly into one.

- Option of flat or storage top
- Part of the Etel collection
- Made to order