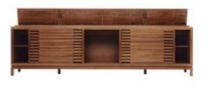

## **Reference**: #00000370

The Vila Rica sideboard's unique functionality is formed through its sliding doors and wooden slats, that when opened, are able to interlace perfectly into one.

- Option of flat or storage top
- Part of the Etel collection
- Made to order