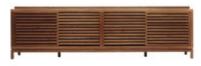

## **Reference**: #00000370

The Vila Rica sideboard's unique functionality is formed through its sliding doors and wooden slats, that when opened, are able to interlace perfectly into one.

- Option of flat or storage top
- Part of the Etel collection
- Made to order