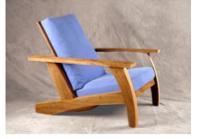

## Parati Armchair

by Carlos Motta, 2002

## **Reference**: #0000032

The Parati armchair is visually light, graceful, and rustic. Carlos Motta designed this line of furniture sustainably using post•demolition wood. plentiful in urban centers like São Paulo.

- •Made from itauba preta
- •Available with upholstered cushions
- •Suitable for both indoors and outdoors

## Dimensions

W 35" x D 39" x H 33", SH 15", AH 21" - Itauba Wood/ COM

W 35" x D 39" x H 33", SH 15", AH 21" - Peroba Rosa Wood/ COM