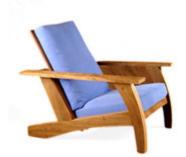

## Parati Armchair

by Carlos Motta, 2002

## **Reference**: #0000032

The Parati armchair is visually light, graceful, and rustic. Carlos Motta designed this line of furniture sustainably using post•demolition wood. plentiful in urban centers like São Paulo.

- •Made from itauba preta
- •Available with upholstered cushions
- •Suitable for both indoors and outdoors

## Dimensions

W 35" x D 39" x H 33", SH 15", AH 21" - Itauba Wood/ COM

W 35" x D 39" x H 33", SH 15", AH 21" - Peroba Rosa Wood/ COM