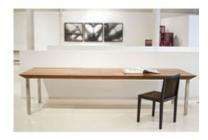

## **IW Dining Table**

by Isay Weinfeld, 2006

Reference: #00000255

The minimalist design of the IW dining table contrasts warmer and cooler tones of the various solid hardwoods in its surface, and is mounted a top chromed steel legs.

Awarded "Linha de Móveis • Instituto dos Arquitetos do Brasil" prize in 2006.

- Base structure made of a combination of native Brazilian woods including freijó, sucupira and timbaúba
- Chromed steel legs
- Part of Etel collection
- Made to order