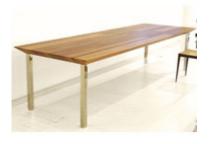

## **IW Dining Table**

by Isay Weinfeld, 2006

Reference: #00000255

The minimalist design of the IW dining table contrasts warmer and cooler tones of the various solid hardwoods in its surface, and is mounted a top chromed steel legs.

Awarded "Linha de Móveis • Instituto dos Arquitetos do Brasil" prize in 2006.

- Base structure made of a combination of native Brazilian woods including freijó, sucupira and timbaúba
- Chromed steel legs
- Part of Etel collection
- Made to order