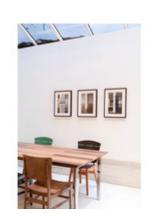

## **IW Dining Table**

by Isay Weinfeld, 2006

Reference: #00000255

The minimalist design of the IW dining table contrasts warmer and cooler tones of the various solid hardwoods in its surface, and is mounted a top chromed steel legs.

Awarded "Linha de Móveis • Instituto dos Arquitetos do Brasil" prize in 2006.

- Base structure made of a combination of native Brazilian woods including freijó, sucupira and timbaúba
- Chromed steel legs
- Part of Etel collection
- Made to order