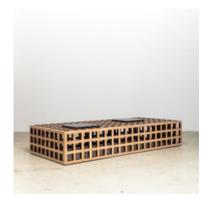

## **Cubos Libres Coffee Table**

by Claudia Moreira Salles, 2005

Reference: #00000248

Gridded in design, this coffee table is handmade from freijó wood • its natural color is chosen for its outermost side, a dark stained version for the inside • requiring precise execution in finishing and joining. Two movable steel plates are also featured in the design which allow adaptability in its surface.

- · Made of stained and washed freijó wood
- Steel plates
- Part of Etel collection
- Made to order