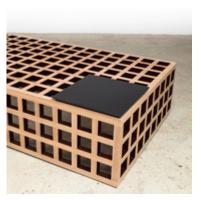

## **Cubos Libres Coffee Table**

by Claudia Moreira Salles, 2005

Reference: #00000248

Gridded in design, this coffee table is handmade from freijó wood • its natural color is chosen for its outermost side, a dark stained version for the inside • requiring precise execution in finishing and joining. Two movable steel plates are also featured in the design which allow adaptability in its surface.

- · Made of stained and washed freijó wood
- Steel plates
- Part of Etel collection
- Made to order