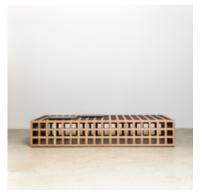

## **Cubos Libres Coffee Table**

by Claudia Moreira Salles, 2005

Reference: #00000248

Gridded in design, this coffee table is handmade from freijó wood • its natural color is chosen for its outermost side, a dark stained version for the inside • requiring precise execution in finishing and joining. Two movable steel plates are also featured in the design which allow adaptability in its surface.

- · Made of stained and washed freijó wood
- Steel plates
- Part of Etel collection
- Made to order