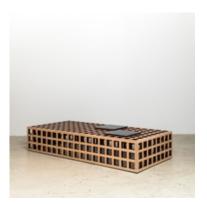

## **Cubos Libres Coffee Table**

by Claudia Moreira Salles, 2005

Reference: #00000248

Gridded in design, this coffee table is handmade from freijó wood • its natural color is chosen for its outermost side, a dark stained version for the inside • requiring precise execution in finishing and joining. Two movable steel plates are also featured in the design which allow adaptability in its surface.

- · Made of stained and washed freijó wood
- Steel plates
- Part of Etel collection
- Made to order