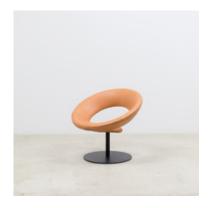

## **Anel 80s Lounge Armchair**

by Ricardo Fasanello, 1969

Reference: #00000246

- Base structure made of iron
- Upholstery offered in a variety of leathers and COL
- Made to order

"Anel" armchair chair exhibits a ring shaped back with a section of upholstery for the seat, capturing the mood of the space age. Produced by the Ricardo Fasanello studio, in Brazil.

## **Dimensions**

Ø 31" x H 27", SH 12" - COL

Ø 31" x H 27", SH 12" - Leather