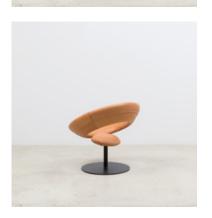

## **Anel 80s Lounge Armchair**

by Ricardo Fasanello, 1969

Reference: #00000246

- Base structure made of iron
- Upholstery offered in a variety of leathers and COL
- Made to order

"Anel" armchair chair exhibits a ring shaped back with a section of upholstery for the seat, capturing the mood of the space age. Produced by the Ricardo Fasanello studio, in Brazil.