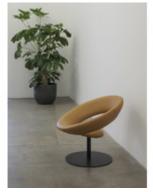

## **Anel 80s Lounge Armchair**

by Ricardo Fasanello, 1969

Reference: #00000246

- Base structure made of iron
- Upholstery offered in a variety of leathers and COL
- Made to order

"Anel" armchair chair exhibits a ring shaped back with a section of upholstery for the seat, capturing the mood of the space age. Produced by the Ricardo Fasanello studio, in Brazil.

## **Dimensions**

Ø 31" x H 27", SH 12" - COL

Ø 31" x H 27", SH 12" - Leather