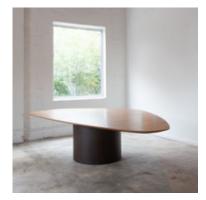

## **Amorfa Jumbo 1 Dining Table**

by Arthur Casas

Reference: #00002387

Part of Arthur Casas' 'Amorfa' collection, a word that signifies the absence of a determined form, the Amorfa Jumbo dining table exists as both an aesthetically interesting and practical, modern piece. Designed to accommodate a large group, it looks to reinvent the traditional round table; its oval triangular shape helps ease conversation among a seated group. Its two cylindrical bases are made of stainless steel, and its top is available in a variety of woods.

## **Dimensions**

W 118" x D 74" x H 29" - A1

W 118" x D 74" x H 29" - A2

W 118" x D 74" x H 29" - A3

W 118" x D 74" x H 29" - A4

W 126" x D 79" x H 29" - A1

more sizes available