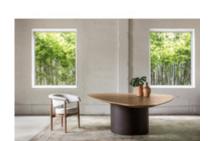

## **Amorfa Jumbo 1 Dining Table**

by Arthur Casas

Reference: #00002387

Part of Arthur Casas' 'Amorfa' collection, a word that signifies the absence of a determined form, the Amorfa Jumbo dining table exists as both an aesthetically interesting and practical, modern piece. Designed to accommodate a large group, it looks to reinvent the traditional round table; its oval triangular shape helps ease conversation among a seated group. Its two cylindrical bases are made of stainless steel, and its top is available in a variety of woods.

## **Dimensions**

W 118" x D 74" x H 29" - A1

W 118" x D 74" x H 29" - A2

W 118" x D 74" x H 29" - A3

W 118" x D 74" x H 29" - A4

W 126" x D 79" x H 29" - A1

more sizes available