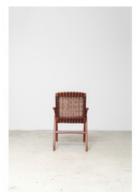

## Reference: #00002269

The Flexa collection is informed by comfort, flexibility and equilibrium, through simple designs that respect the natural environment. The chair structure, with a signature curved element existing as the arm and leg, is made in FSC certified Beech wood. The seat and back are available in woven leather strap or cane.

## Dimensions

W 20" x D 24" x H 34", SH 18" - Cane

W 20" x D 24" x H 34", SH 18" - Fabric Strap

W 20" x D 24" x H 34", SH 18" - Leather Strap