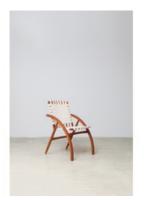

## Reference: #00002269

The Flexa collection is informed by comfort, flexibility and equilibrium, through simple designs that respect the natural environment. The chair structure, with a signature curved element existing as the arm and leg, is made in FSC certified Beech wood. The seat and back are available in woven leather strap or cane.

## Dimensions

W 20" x D 24" x H 34", SH 18" - Cane

W 20" x D 24" x H 34", SH 18" - Fabric Strap

W 20" x D 24" x H 34", SH 18" - Leather Strap