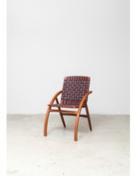

## Reference: #00002269

The Flexa collection is informed by comfort, flexibility and equilibrium, through simple designs that respect the natural environment. The chair structure, with a signature curved element existing as the arm and leg, is made in FSC certified Beech wood. The seat and back are available in woven leather strap or cane.

## Dimensions

W 20" x D 24" x H 34", SH 18" - Cane

W 20" x D 24" x H 34", SH 18" - Fabric Strap

W 20" x D 24" x H 34", SH 18" - Leather Strap