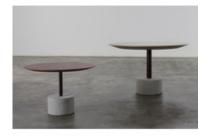

## Reference: #00002236

Designed by Arthur Casas, the 'Pistão' dining table is made of a wooden top, stainless steel stem, and concrete base. The 'Pistão' is modern yet industrial, making this both a simple, and interesting piece.

- Available in a variety of woods
- Stainless steel leg and concrete base
- Made to order

## **Dimensions**

| Ø 63" x H 29" - A1 |  |  |
|--------------------|--|--|
| Ø 71" x H 29" - A1 |  |  |
| Ø 79" x H 29" - A1 |  |  |
| Ø 87" x H 29" - A1 |  |  |
| Ø 39" x H 29" - A1 |  |  |
|                    |  |  |