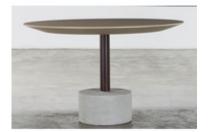

## Reference: #00002236

Designed by Arthur Casas, the 'Pistão' dining table is made of a wooden top, stainless steel stem, and concrete base. The 'Pistão' is modern yet industrial, making this both a simple, and interesting piece.

- Available in a variety of woods
- Stainless steel leg and concrete base
- Made to order