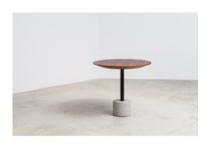

## Pistão Side Table

by Arthur Casas

Reference: #00002235

Designed by Arthur Casas, the 'Pistão' side table is made of a wooden top, stainless steel stem, and concrete base. The 'Pistão' is modern yet industrial, making this both a simple, and interesting piece.

- Available in a variety of woods
- Stainless steel leg and concrete base
- Made to order