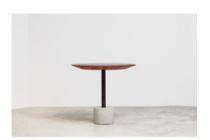

## Pistão Side Table

by Arthur Casas

Reference: #00002235

Designed by Arthur Casas, the 'Pistão' side table is made of a wooden top, stainless steel stem, and concrete base. The 'Pistão' is modern yet industrial, making this both a simple, and interesting piece.

- Available in a variety of woods
- Stainless steel leg and concrete base
- Made to order