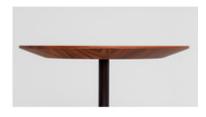

## Pistão Side Table

by Arthur Casas

Reference: #00002235

Designed by Arthur Casas, the 'Pistão' side table is made of a wooden top, stainless steel stem, and concrete base. The 'Pistão' is modern yet industrial, making this both a simple, and interesting piece.

- Available in a variety of woods
- Stainless steel leg and concrete base
- Made to order