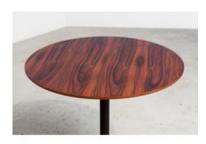

## Pistão Side Table

by Arthur Casas

Reference: #00002235

Designed by Arthur Casas, the 'Pistão' side table is made of a wooden top, stainless steel stem, and concrete base. The 'Pistão' is modern yet industrial, making this both a simple, and interesting piece.

- Available in a variety of woods
- Stainless steel leg and concrete base
- Made to order