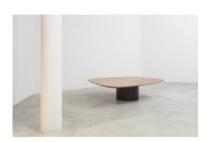

## **Amorfa Coffee Table**

by Arthur Casas, 2017

Reference: #00002174

Part of Arthur Casas' 'Amorfa' collection, a word that signifies the absence of a determined form, the Amorfa Coffee table exists as both an aesthetically interesting and practical, modern piece. The base is made of stainless steel, and its top is available in a variety of woods.

W 51" x D 39" x H 14" - A1

W 51" x D 39" x H 13" - A1

W 51" x D 39" x H 11" - A1

W 51" x D 39" x H 15" - A1

W 51" x D 39" x H 15" - A2

more sizes available