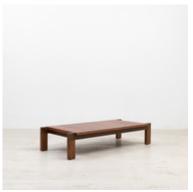

## **CJ1 Coffee Table**

by Carlos Motta, 2018

**Reference**: #00002170

Handcrafted with solid reclaimed peroba rosa wood, the CJ1 coffee table features a posh, minimalist look with a seamless blend between metal and wood.

- •Solid reclaimed peroba rosa wood
- Oxidized iron

## **Dimensions**

W 51" x D 32" x H 14" - Itauba Wood

W 51" x D 32" x H 14" - Peroba Rosa Wood

W 67" x D 32" x H 14" - Itauba Wood

W 67" x D 32" x H 14" - Peroba Rosa Wood

W 83" x D 32" x H 14" - Itauba Wood