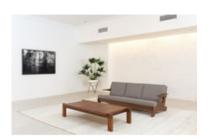

## **CJ1 Coffee Table**

by Carlos Motta, 2018

**Reference**: #00002170

Handcrafted with solid reclaimed peroba rosa wood, the CJ1 coffee table features a posh, minimalist look with a seamless blend between metal and wood.

- •Solid reclaimed peroba rosa wood
- Oxidized iron

## **Dimensions**

W 51" x D 32" x H 14" - Itauba Wood

W 51" x D 32" x H 14" - Peroba Rosa Wood

W 67" x D 32" x H 14" - Itauba Wood

W 67" x D 32" x H 14" - Peroba Rosa Wood

W 83" x D 32" x H 14" - Itauba Wood