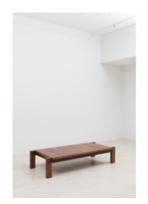

## **CJ1 Coffee Table**

by Carlos Motta, 2018

**Reference**: #00002170

Handcrafted with solid reclaimed peroba rosa wood, the CJ1 coffee table features a posh, minimalist look with a seamless blend between metal and wood.

- •Solid reclaimed peroba rosa wood
- Oxidized iron

## **Dimensions**

W 51" x D 32" x H 14" - Itauba Wood

W 51" x D 32" x H 14" - Peroba Rosa Wood

W 67" x D 32" x H 14" - Itauba Wood

W 67" x D 32" x H 14" - Peroba Rosa Wood

W 83" x D 32" x H 14" - Itauba Wood