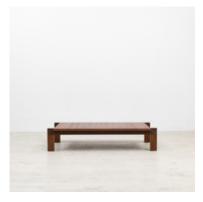

## **CJ1 Coffee Table**

by Carlos Motta, 2018

**Reference**: #00002170

Handcrafted with solid reclaimed peroba rosa wood, the CJ1 coffee table features a posh, minimalist look with a seamless blend between metal and wood.

- •Solid reclaimed peroba rosa wood
- Oxidized iron

## **Dimensions**

W 51" x D 32" x H 14" - Itauba Wood

W 51" x D 32" x H 14" - Peroba Rosa Wood

W 67" x D 32" x H 14" - Itauba Wood

W 67" x D 32" x H 14" - Peroba Rosa Wood

W 83" x D 32" x H 14" - Itauba Wood