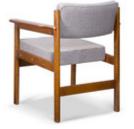

## **Tião with Arms Dining Chair**

by Sergio Rodrigues, 1959

## **Reference**: #00002098

- Base structure available in cherry wood and imbuia wood
- Upholstery offered in a variety of fabrics, leather, COM/COL
- Made to order

## Dimensions

W 24" x D 24" x H 31", SH 18", AH 24" - COM-COL

| W 24" x D 24" x H 31", SH 18", AH 24" - Fabric 1 |
|--------------------------------------------------|
| W 24" x D 24" x H 31", SH 18", AH 24" - Fabric 2 |
| W 24" x D 24" x H 31", SH 18", AH 24" - Fabric 3 |
| W 24" x D 24" x H 31", SH 18", AH 24" - Fabric 4 |