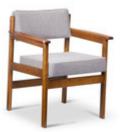

## **Tião with Arms Dining Chair**

by Sergio Rodrigues, 1959

## **Reference**: #00002098

- Base structure available in cherry wood and imbuia wood
- Upholstery offered in a variety of fabrics, leather, COM/COL
- Made to order

## Dimensions

W 24" x D 24" x H 31", SH 18", AH 24" - COM-COL

| W 24" x D 24" x H 31", SH 18", AH 24" - Fabric 1 |
|--------------------------------------------------|
| W 24" x D 24" x H 31", SH 18", AH 24" - Fabric 2 |
| W 24" x D 24" x H 31", SH 18", AH 24" - Fabric 3 |
| W 24" x D 24" x H 31", SH 18", AH 24" - Fabric 4 |