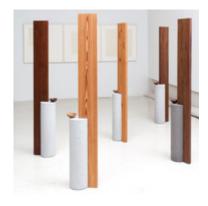

## **Stand By Coat Hanger**

by Claudia Moreira Salles, 2016

**Reference**: #00002042

The versatile Stand By coat hanger by Claudia Moreira Salles is an alternative to most recurrent coat rack forms. The piece consists of a solid wood board • on which wooden hooks are asymmetrically attached, and opened easily by tapping their lower ends • and a concrete base, which provides stability. The hand • spun wooden bowl fixed to the top edge of the concrete base, for holding keys and knick • knacks, is an added touch.