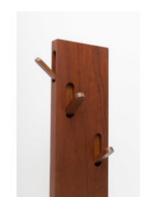

## **Stand By Coat Hanger**

by Claudia Moreira Salles, 2016

**Reference**: #00002042

The versatile Stand By coat hanger by Claudia Moreira Salles is an alternative to most recurrent coat rack forms. The piece consists of a solid wood board • on which wooden hooks are asymmetrically attached, and opened easily by tapping their lower ends • and a concrete base, which provides stability. The hand • spun wooden bowl fixed to the top edge of the concrete base, for holding keys and knick • knacks, is an added touch.

## **Dimensions**

W 7" x D 13" x H 69" - Freijo / Catuaba / Cumaru

W 7" x D 13" x H 69" - Ipê / Pinho de Riga