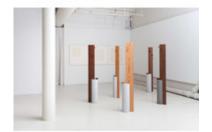

## **Stand By Coat Hanger**

by Claudia Moreira Salles, 2016

**Reference**: #00002042

The versatile Stand By coat hanger by Claudia Moreira Salles is an alternative to most recurrent coat rack forms. The piece consists of a solid wood board • on which wooden hooks are asymmetrically attached, and opened easily by tapping their lower ends • and a concrete base, which provides stability. The hand • spun wooden bowl fixed to the top edge of the concrete base, for holding keys and knick • knacks, is an added touch.