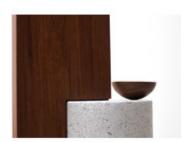

## **Stand By Coat Hanger**

by Claudia Moreira Salles, 2016

**Reference**: #00002042

The versatile Stand By coat hanger by Claudia Moreira Salles is an alternative to most recurrent coat rack forms. The piece consists of a solid wood board • on which wooden hooks are asymmetrically attached, and opened easily by tapping their lower ends • and a concrete base, which provides stability. The hand • spun wooden bowl fixed to the top edge of the concrete base, for holding keys and knick • knacks, is an added touch.