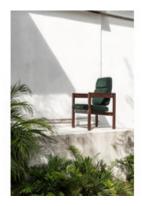

## **Kiko High Back Armchair**

by Sergio Rodrigues, 1964

**Reference**: #00002032

The Kiko High Back Armchair was created in 1964 when Sergio Rodrigues was called to design a desk for the offices of Itamaraty Palace, Brazil's Ministry of Foreign Affairs. Combining comfort and elegance, the Kiko is the perfect piece to compose a workplace.