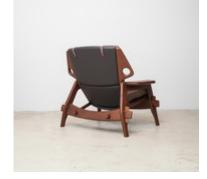

## **Benjamin Lounge Armchair**

by Sergio Rodrigues, 2014

## **Reference**: #00001820

The Benjamin lounge armchair, one of the last pieces Sergio Rodrigues designed and named after his grandson, embodying features of past iconic pieces. An armchair that is both sleek and versatile, serving as a capsule design representing the trajectory of his oeuvre.

- Base structure available in natural or stained freijó wood
- Upholstery offered in a variety of fabrics, leather, COM/COL
- Optional matching ottoman
- Made to order

## Dimensions

W 36" x D 35" x H 36", SH 18", AH 21" - COM-COL

W 36" x D 35" x H 36", SH 18", AH 21" - Edition of 10 - Imbuia