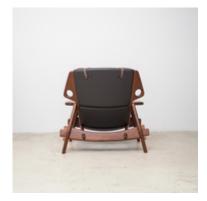

## **Benjamin Lounge Armchair**

by Sergio Rodrigues, 2014

## **Reference**: #00001820

The Benjamin lounge armchair, one of the last pieces Sergio Rodrigues designed and named after his grandson, embodying features of past iconic pieces. An armchair that is both sleek and versatile, serving as a capsule design representing the trajectory of his oeuvre.

- Base structure available in natural or stained freijó wood
- Upholstery offered in a variety of fabrics, leather, COM/COL
- Optional matching ottoman
- Made to order

## Dimensions

W 36" x D 35" x H 36", SH 18", AH 21" - COM-COL

W 36" x D 35" x H 36", SH 18", AH 21" - Edition of 10 - Imbuia