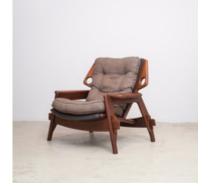

## **Benjamin Lounge Armchair**

by Sergio Rodrigues, 2014

## **Reference**: #00001820

The Benjamin lounge armchair, one of the last pieces Sergio Rodrigues designed and named after his grandson, embodying features of past iconic pieces. An armchair that is both sleek and versatile, serving as a capsule design representing the trajectory of his oeuvre.

- Base structure available in natural or stained freijó wood
- Upholstery offered in a variety of fabrics, leather, COM/COL
- Optional matching ottoman
- Made to order

## Dimensions

W 36" x D 35" x H 36", SH 18", AH 21" - COM-COL

W 36" x D 35" x H 36", SH 18", AH 21" - Edition of 10 - Imbuia