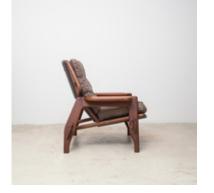

## **Benjamin Lounge Armchair**

by Sergio Rodrigues, 2014

## **Reference**: #00001820

The Benjamin lounge armchair, one of the last pieces Sergio Rodrigues designed and named after his grandson, embodying features of past iconic pieces. An armchair that is both sleek and versatile, serving as a capsule design representing the trajectory of his oeuvre.

- Base structure available in natural or stained freijó wood
- Upholstery offered in a variety of fabrics, leather, COM/COL
- Optional matching ottoman
- Made to order

## Dimensions

W 36" x D 35" x H 36", SH 18", AH 21" - COM-COL

W 36" x D 35" x H 36", SH 18", AH 21" - Edition of 10 - Imbuia