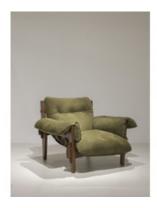

## **Moleca Lounge Armchair**

by Sergio Rodrigues, 1963

**Reference**: #00001809

Designed in 1963, the 'Moleca' armchair is a lighter and smaller version of Sergio Rodrigues' iconic Mole armchair. Known for its iconic shape and unbelievable comfort, this chair epitomizes Rodrigues' playfulness and aesthetics.

## **Dimensions**

W 42" x D 35" x H 31", SH 17", AH 21" - COM-COL

W 42" x D 35" x H 31", SH 17", AH 21" - Fabric 1

W 42" x D 35" x H 31", SH 17", AH 21" - Fabric 2

W 42" x D 35" x H 31", SH 17", AH 21" - Fabric 3