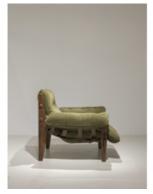

## **Moleca Lounge Armchair**

by Sergio Rodrigues, 1963

**Reference**: #00001809

Designed in 1963, the 'Moleca' armchair is a lighter and smaller version of Sergio Rodrigues' iconic Mole armchair. Known for its iconic shape and unbelievable comfort, this chair epitomizes Rodrigues' playfulness and aesthetics.

## **Dimensions**

W 42" x D 35" x H 31", SH 17", AH 21" - COM-COL

W 42" x D 35" x H 31", SH 17", AH 21" - Fabric 1

W 42" x D 35" x H 31", SH 17", AH 21" - Fabric 2

W 42" x D 35" x H 31", SH 17", AH 21" - Fabric 3