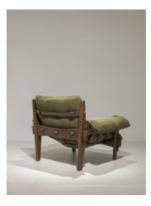

## **Moleca Lounge Armchair**

by Sergio Rodrigues, 1963

**Reference**: #00001809

Designed in 1963, the 'Moleca' armchair is a lighter and smaller version of Sergio Rodrigues' iconic Mole armchair. Known for its iconic shape and unbelievable comfort, this chair epitomizes Rodrigues' playfulness and aesthetics.

## **Dimensions**

W 42" x D 35" x H 31", SH 17", AH 21" - COM-COL

W 42" x D 35" x H 31", SH 17", AH 21" - Fabric 1

W 42" x D 35" x H 31", SH 17", AH 21" - Fabric 2

W 42" x D 35" x H 31", SH 17", AH 21" - Fabric 3