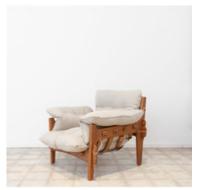

## **Moleca Lounge Armchair**

by Sergio Rodrigues, 1963

**Reference**: #00001809

Designed in 1963, the 'Moleca' armchair is a lighter and smaller version of Sergio Rodrigues' iconic Mole armchair. Known for its iconic shape and unbelievable comfort, this chair epitomizes Rodrigues' playfulness and aesthetics.

## **Dimensions**

W 42" x D 35" x H 31", SH 17", AH 21" - COM-COL

W 42" x D 35" x H 31", SH 17", AH 21" - Fabric 1

W 42" x D 35" x H 31", SH 17", AH 21" - Fabric 2

W 42" x D 35" x H 31", SH 17", AH 21" - Fabric 3