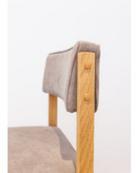

## Tião Bar Stool

by Sergio Rodrigues, 1959

"Tião" bar stool is a straightforward, elegant design by the "father of Brazilian modern design."

## Dimensions

W 19" x D 20" x H 36", SH 24" - COM-COL

| W 19" x D 20" x H 36", SH 24" - Fabric 1 |  |
|------------------------------------------|--|
| W 19" x D 20" x H 36", SH 24" - Fabric 2 |  |
| W 19" x D 20" x H 36", SH 24" - Fabric 3 |  |
| W 19" x D 20" x H 36", SH 24" - Fabric 4 |  |
|                                          |  |