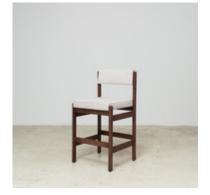

## Tião Bar Stool

by Sergio Rodrigues, 1959

"Tião" bar stool is a straightforward, elegant design by the "father of Brazilian modern design."

## Dimensions

W 19" x D 20" x H 36", SH 24" - COM-COL

| W 19" x D 20" x H 36", SH 24" - Fabric 1 |  |
|------------------------------------------|--|
| W 19" x D 20" x H 36", SH 24" - Fabric 2 |  |
| W 19" x D 20" x H 36", SH 24" - Fabric 3 |  |
| W 19" x D 20" x H 36", SH 24" - Fabric 4 |  |
|                                          |  |