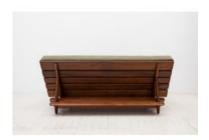

## **Hauner Sofa**

by Sergio Rodrigues, 1954

**Reference**: #00001698

- · Base structure available in cherry wood or imbuia wood
- Upholstery offered in a variety of fabrics, COM
- Made to order

One of the first pieces of furniture Sergio Rodrigues designed, the "Hauner" sofa is evident of mid • century design tendencies conflating with Rodrigues' unique aesthetics. Tapered slanted legs affix to a slatted wooden frame that comport upholstered loose cushions, and a storage shelf in its back. A classic Sergio Rodrigues piece.