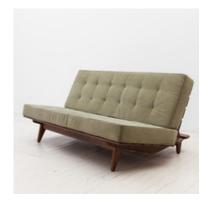

## **Hauner Sofa**

by Sergio Rodrigues, 1954

**Reference**: #00001698

- · Base structure available in cherry wood or imbuia wood
- Upholstery offered in a variety of fabrics, COM
- Made to order

One of the first pieces of furniture Sergio Rodrigues designed, the "Hauner" sofa is evident of mid • century design tendencies conflating with Rodrigues' unique aesthetics. Tapered slanted legs affix to a slatted wooden frame that comport upholstered loose cushions, and a storage shelf in its back. A classic Sergio Rodrigues piece.