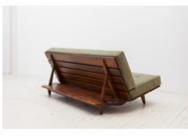

## **Hauner Sofa**

by Sergio Rodrigues, 1954

**Reference**: #00001698

- · Base structure available in cherry wood or imbuia wood
- Upholstery offered in a variety of fabrics, COM
- Made to order

One of the first pieces of furniture Sergio Rodrigues designed, the "Hauner" sofa is evident of mid • century design tendencies conflating with Rodrigues' unique aesthetics. Tapered slanted legs affix to a slatted wooden frame that comport upholstered loose cushions, and a storage shelf in its back. A classic Sergio Rodrigues piece.