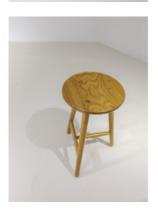

## **TZ Stool**

by Fernando Mendes, 2007

**Reference**: #00001632

TZ Bench, a tribute to Fernando's aunt and godmother Maria Thereza, who requested a piece for a kitchen counter. It is a three•legged stool with a circular seat, made entirely of solid turned wood, with mortise and tenon.

It is a bench that can have different sizes and be produced between 54 and 72 cm in height, in addition to the standard height of 60 cm.

## **Dimensions**

Ø 14" x H 21"

Ø 14" x H 26"

Ø 14" x H 24"

Ø 14" x H 28"