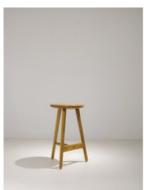

## **TZ Stool**

by Fernando Mendes, 2007

**Reference**: #00001632

TZ Bench, a tribute to Fernando's aunt and godmother Maria Thereza, who requested a piece for a kitchen counter. It is a three•legged stool with a circular seat, made entirely of solid turned wood, with mortise and tenon.

It is a bench that can have different sizes and be produced between 54 and 72 cm in height, in addition to the standard height of 60 cm.

## **Dimensions**

Ø 14" x H 21"

Ø 14" x H 26"

Ø 14" x H 24"

Ø 14" x H 28"