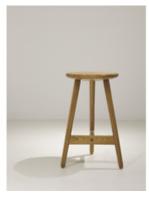

## **TZ Stool**

by Fernando Mendes, 2007

**Reference**: #00001632

TZ Bench, a tribute to Fernando's aunt and godmother Maria Thereza, who requested a piece for a kitchen counter. It is a three•legged stool with a circular seat, made entirely of solid turned wood, with mortise and tenon.

It is a bench that can have different sizes and be produced between 54 and 72 cm in height, in addition to the standard height of 60 cm.

## **Dimensions**

Ø 14" x H 21"

Ø 14" x H 26"

Ø 14" x H 24"

Ø 14" x H 28"