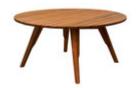

by Carlos Motta, 2010

**Reference**: #00001593

The "Timbó" dining table features simple lines and generous proportions. In designing the "Timbó" line, Carlos Motta aligned a starkly straightforward design with durability. The designer firmly believes in making a collection "that values simplicity, made to last. The all•weather pieces from the collection are moisture resistant and very low•maintenance, making them ideal for use in outdoor settings and recreation areas.

## **Dimensions**

Ø 63" x H 30"

Ø 47" x H 30"