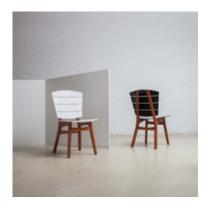

## **Rio - Acrylic Dining Chair**

by Carlos Motta, 2011

**Reference**: #00001587

Designed by Carlos Motta as an homage to Rio de Janeiro, this piece incorporates the simple, yet marking lines characteristic of the city; the design is playful and unpretentious, yet functional and durable. Furthermore, it takes on social and environmental responsibility, evident in its use of FSC certified eucalyptus wood.

- Made in FSC certified eucalyptus wood
- Available in black or clear acrylic colors
- · Made to order

## **Dimensions**

W 18" x D 20" x H 33", SH 16" - Acrylic

## **Finishes**

Acrylic

Colors shown are only indicative and may not be an accurate representation of the finishing due to variations in system/s used and/or display settings.

espasso.com 1/1