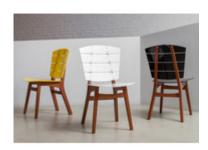

## **Rio - Acrylic Dining Chair**

by Carlos Motta, 2011

**Reference**: #00001587

Designed by Carlos Motta as an homage to Rio de Janeiro, this piece incorporates the simple, yet marking lines characteristic of the city; the design is playful and unpretentious, yet functional and durable. Furthermore, it takes on social and environmental responsibility, evident in its use of FSC certified eucalyptus wood.

- Made in FSC certified eucalyptus wood
- Available in black or clear acrylic colors
- · Made to order

## **Dimensions**

W 18" x D 20" x H 33", SH 16" - Acrylic

## **Finishes**

Acrylic

Colors shown are only indicative and may not be an accurate representation of the finishing due to variations in system/s used and/or display settings.

espasso.com 1/1