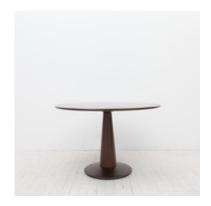

## **Mac Dining Table**

by Sergio Rodrigues, 1988

**Reference**: #00001413

A simple, yet elegant design by Sergio Rodrigues. The solid wood base provides a strong structural message, while the thin top gently floats creating effortless functionality.

- Base structure available in cherry wood, or imbuia wood
- Table top offered in matching cherry or imbuia wood
- Made to order