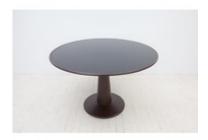

## **Mac Dining Table**

by Sergio Rodrigues, 1988

**Reference**: #00001413

A simple, yet elegant design by Sergio Rodrigues. The solid wood base provides a strong structural message, while the thin top gently floats creating effortless functionality.

- Base structure available in cherry wood, or imbuia wood
- Table top offered in matching cherry or imbuia wood
- Made to order