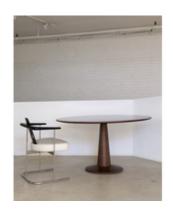

## **Mac Dining Table**

by Sergio Rodrigues, 1988

**Reference**: #00001413

A simple, yet elegant design by Sergio Rodrigues. The solid wood base provides a strong structural message, while the thin top gently floats creating effortless functionality.

- Base structure available in cherry wood, or imbuia wood
- Table top offered in matching cherry or imbuia wood
- Made to order