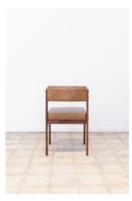

## **Tião Dining Chair**

by Sergio Rodrigues, 1959

**Reference**: #00001410

The "Tião" dining chair is a straightforward, elegant and comfortable piece, designed by Sergio Rodrigues during an early period of his career.

- Base structure available in cherry wood or imbuia wood
- Upholstery offered in a variety of fabrics, leather, COM/COL
- Made to order

## **Dimensions**

W 19" x D 20" x H 31", SH 18" - COM-COL

W 19" x D 20" x H 31", SH 18" - Fabric 1

W 19" x D 20" x H 31", SH 18" - Fabric 2

W 19" x D 20" x H 31", SH 18" - Fabric 3

W 19" x D 20" x H 31", SH 18" - Fabric 4