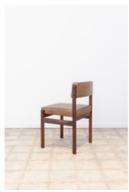

## **Tião Dining Chair**

by Sergio Rodrigues, 1959

**Reference**: #00001410

The "Tião" dining chair is a straightforward, elegant and comfortable piece, designed by Sergio Rodrigues during an early period of his career.

- Base structure available in cherry wood or imbuia wood
- Upholstery offered in a variety of fabrics, leather, COM/COL
- Made to order

## **Dimensions**

W 19" x D 20" x H 31", SH 18" - COM-COL

W 19" x D 20" x H 31", SH 18" - Fabric 1

W 19" x D 20" x H 31", SH 18" - Fabric 2

W 19" x D 20" x H 31", SH 18" - Fabric 3

W 19" x D 20" x H 31", SH 18" - Fabric 4