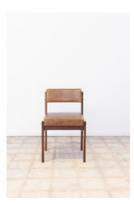

## **Tião Dining Chair**

by Sergio Rodrigues, 1959

**Reference**: #00001410

The "Tião" dining chair is a straightforward, elegant and comfortable piece, designed by Sergio Rodrigues during an early period of his career.

- Base structure available in cherry wood or imbuia wood
- Upholstery offered in a variety of fabrics, leather, COM/COL
- Made to order

## **Dimensions**

W 19" x D 20" x H 31", SH 18" - COM-COL

W 19" x D 20" x H 31", SH 18" - Fabric 1

W 19" x D 20" x H 31", SH 18" - Fabric 2

W 19" x D 20" x H 31", SH 18" - Fabric 3

W 19" x D 20" x H 31", SH 18" - Fabric 4