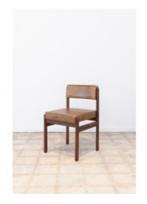

## **Tião Dining Chair**

by Sergio Rodrigues, 1959

**Reference**: #00001410

The "Tião" dining chair is a straightforward, elegant and comfortable piece, designed by Sergio Rodrigues during an early period of his career.

- Base structure available in cherry wood or imbuia wood
- Upholstery offered in a variety of fabrics, leather, COM/COL
- Made to order

## **Dimensions**

W 19" x D 20" x H 31", SH 18" - COM-COL

W 19" x D 20" x H 31", SH 18" - Fabric 1

W 19" x D 20" x H 31", SH 18" - Fabric 2

W 19" x D 20" x H 31", SH 18" - Fabric 3

W 19" x D 20" x H 31", SH 18" - Fabric 4