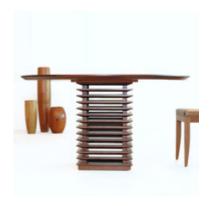

## **Fresta Dining Table**

by Claudia Moreira Salles, 2001

Reference: #00000130

The Fresta dining table features a base composed of superimposed frames, achieving a piece that is simultaneously airy and substantial.

- Base structure made of a variety of native Brazilian woods
- Part of the Etel collection
- Made to order