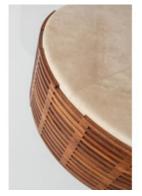

## **Maria Preciosa Bench**

by Etel Carmona, 2010

**Reference**: #00001076

The circular•shaped Maria Preciosa bench features a wooden interlocking grid base with an upholstered seat. The negative space present in the base produces a captivating pattern and a delicate touch, allowing light to filter through.