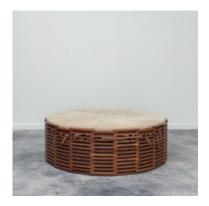

## **Maria Preciosa Bench**

by Etel Carmona, 2010

**Reference**: #00001076

The circular•shaped Maria Preciosa bench features a wooden interlocking grid base with an upholstered seat. The negative space present in the base produces a captivating pattern and a delicate touch, allowing light to filter through.

- Base structure available in freijo or imbuia wood
- Upholstery available in a variety of fabrics, leathers, and suedes
- Part of the Etel collection
- Made to order