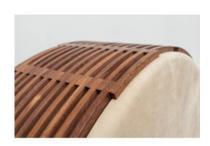

## **Maria Preciosa Bench**

by Etel Carmona, 2010

**Reference**: #00001076

The circular•shaped Maria Preciosa bench features a wooden interlocking grid base with an upholstered seat. The negative space present in the base produces a captivating pattern and a delicate touch, allowing light to filter through.